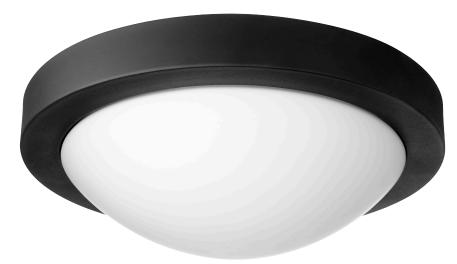

## 3505-13-69

13 Inch Ceiling Mount Black

Proiect:

| DETAILS    |                 |
|------------|-----------------|
| FINISH:    | Black           |
| MATERIALS: | Steel and Glass |
| LOCATION:  | Damp Listed     |
|            |                 |

| DIMENSIONS |        |
|------------|--------|
| HEIGHT:    | 4.75"  |
| WIDTH:     | 13.50" |
|            |        |

| LIGHT SOURCE      |                  |
|-------------------|------------------|
| NUMBER OF LIGHTS: | 2 Light          |
| SOCKET BASE:      | Medium Base Lamp |
| WATTAGE:          | 40 Watt          |

| MOUNTING           |                      |
|--------------------|----------------------|
| MOUNTING LOCATION: | Ceiling Mounted      |
| CANOPY:            | H 1.50" x Dia 13.50" |

| SHIPPING | Parcel |
|----------|--------|
| HEIGHT:  | 15.25" |
| LENGTH:  | 29.75" |
| WIDTH:   | 15.00" |
| WEIGHT:  | 5lbs   |